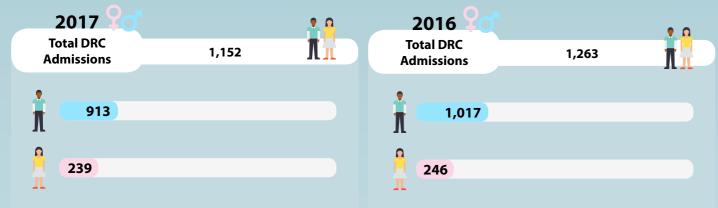

## **DRC INMATE ADMISSIONS**<sup>12</sup>

as at 31 December of each year

### **GENDER**