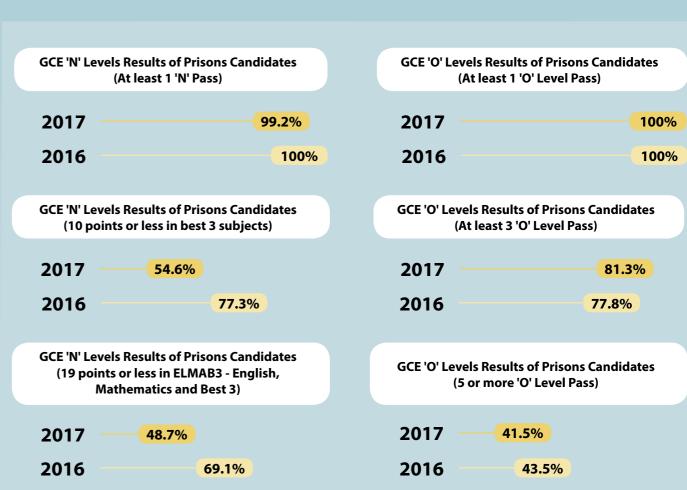

## **ACADEMIC RESULTS**

Other courses include short term courses such as English literacy classes and basic education programmes (primary to secondary level). Some classes offered previously under Other Courses are now reclassified under Employability Skills Training programmes.