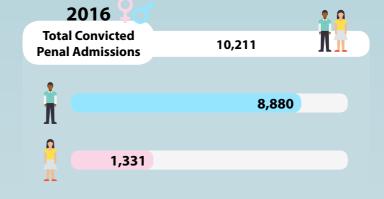

# CONVICTED PENAL ADMISSIONS<sup>4</sup>

as at 31 December of each year

#### **GENDER**