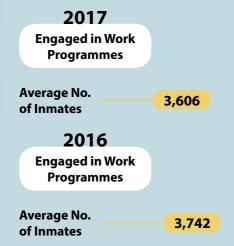

#### **WORK PROGRAMMES**<sup>19</sup>

<sup>&</sup>lt;sup>17</sup> Employability Skills Training Programmes are provided by SPS and SCORE to equip inmates with relevant job skills. SPS and SCORE's training system is aligned to Workforce Singapore's WSQ framework. Examples of training offered includes Workplace Literacy and Numeracy (WPLN), Employability Skills, Certified Service Professional (CSP) and Certified Operations Specialist (COS). Vocational skills training such as the National ITE Certificate (NITEC) in Electronics, WSQ Operate Forklift and Certificate in Generic Manufacturing (CGM), WSQ Retail Operations and WSQ Hotel Accommodation and Services were also conducted.