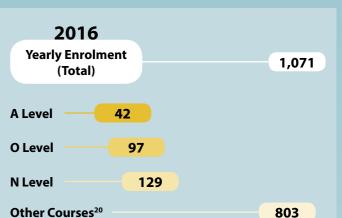

# **ACADEMIC PROGRAMMES**

as at 31 December of each year

http://www.sps.gov.sg for detailed statis