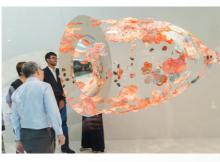

# **▲ FOR BETTER ENDINGS AND NEW BEGINNINGS - YELLOW RIBBON COMMUNITY ART EXHIBITION** (7TO 21 OCTOBER 2017)

Exhibition (YRCAE), held at SAM at 8Q, marked the eighth year of partnership between YRP and Singapore Art Musuem (SAM). The YRCAE is a platform for inmates to reach out to the community and mend family relationships, while showcasing their talents, creativity and artistic inclinations.

The Yellow Ribbon Community Art Themed "For Better Endings and New Beginnings", the exhibition highlighted inmates' resolve in righting past wrongs, and starting anew with their loved ones. The exhibition showcased a total of 108 artworks created by inmate artists on different mediums, such as canvas, ceramics and sculptures; providing a window into the artists' inner struggles and resolve to forge a brave new path ahead.