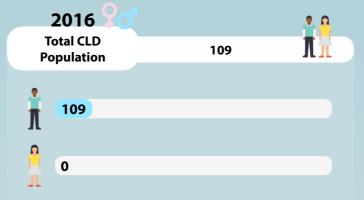

# **CRIMINAL LAW DETAINEE** (CLD) POPULATION7

as at 31 December of each year

#### **GENDER**

## **TYPE OF CRIMINAL ACTIVITY**

2017 2016

The CLD population refers to the number of persons detained under the Criminal Law (Temporary Provisions) Act and are among the population as at the end of the respective year.