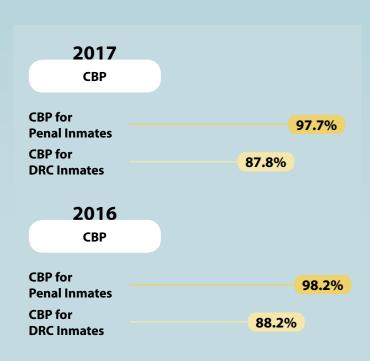

# COMMUNITY-BASED PROGRAMMES (CBP)

as at 31 December of each year

#### **COMPLETION RATES**

ease refer to the '2017 SPS Annual Statistics Release' on our website at <a href="http://www.sps.gov.sg">http://www.sps.gov.sg</a> for detailed statistics.