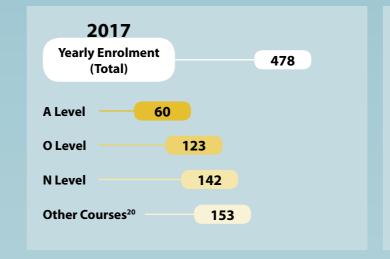

# **ACADEMIC PROGRAMMES**

as at 31 December of each year

http://www.sps.gov.sg for detailed statis