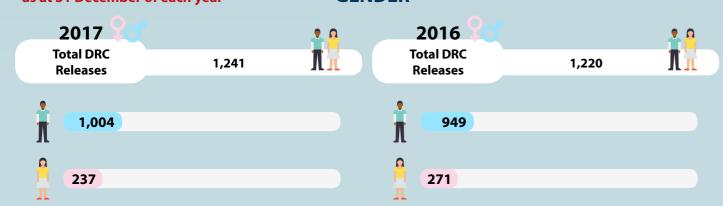

## **DRC INMATE RELEASES**

as at 31 December of each year

#### **GENDER**

<sup>1</sup>The DRC Regime is meant for local inmates only. The figures refer to the number of DRC <sup>12</sup>The figures refer to the number of DRC admissions for the calendar year inmates who are among the inmate population as at the end of the respective year.