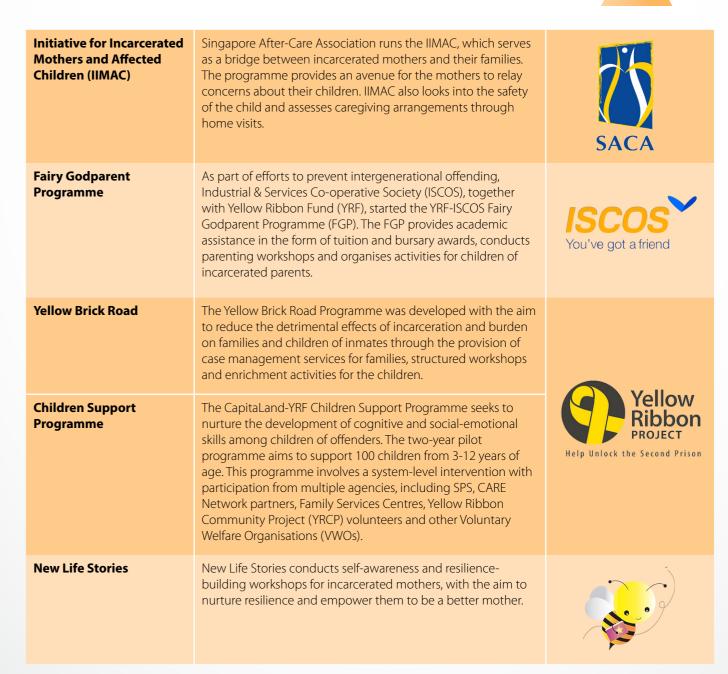

Besides AMP, SPS works closely with other community agencies that run family programmes and provide family support services, including:

| Family Programmes               | Fei Yue Community Services and Lakeside Family Services run Family Programmes that seek to maintain and strengthen relationships between the inmates and their families. The aim is for the period of incarceration to not be detrimental to the family.                                                                                                                                                                                                      | Lakeside Family Services Changing Lives, Transforming Communities |
|---------------------------------|---------------------------------------------------------------------------------------------------------------------------------------------------------------------------------------------------------------------------------------------------------------------------------------------------------------------------------------------------------------------------------------------------------------------------------------------------------------|-------------------------------------------------------------------|
| Family Resource Centre<br>(FRC) | The FRCs at Prison Link Centre (Changi) were set up to address the needs of inmates and their family members while the former are in prison, especially if they are not aware of the community resources available. The two FRCs are run by Fei Yue Community Services and Nexus Family Resource Centre.                                                                                                                                                      | AMKFSC COMMUNITY SERVICES                                         |
| Project Relate                  | Singapore Children's Society (SCS) conducts Project Relate, a 11-week family programme that aims to heal and strengthen family ties between inmates and their children. The programme begins with weekly group sessions on parenting and culminates in a two-hour visit for incarcerated parents, children and their caregivers. SCS conducts two runs of Project Relate each year at selected institutions.                                                  | Children's SOCIETY Caring for the Future                          |
| Kids in Play                    | The Salvation Army Prison Support Services – Kids in Play (KIP) aims to strengthen the relationship between inmates and their children, and keep inmates motivated through family support. KIP conducts two sessions of Family Bonding Programmes in various institutions each year during the June and December school holidays. Volunteers with KIP also run a playroom within Prison Link Centre (Changi) every weekday to engage the children of inmates. | THE SALVATION SALVARMY                                            |
| Date with Dad & Family CARE     | Focus on the Family Singapore runs integrated Family<br>Programmes in prisons, helping incarcerated parents reconcile<br>and reconnect with their families. Programmes like Date<br>with Dad and Family CARE strengthen relationships between<br>incarcerated fathers and their children.                                                                                                                                                                     | FCUS<br>ON FAMILY.<br>Singapore                                   |