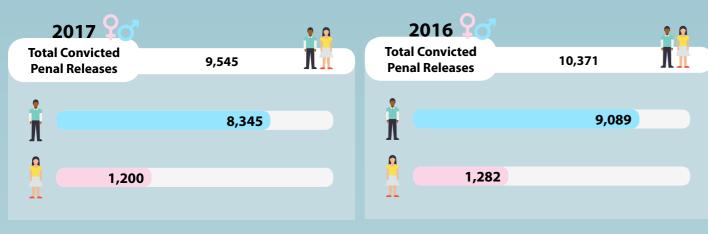

# **CONVICTED PENAL RELEASES**

as at 31 December of each year

te at http://www.sps.gov.sg for detailed statistics.

ease refer to the '2017 SPS Annual Statistics Release' on our website at <a href="http://www.sps.gov.sg">http://www.sps.gov.sg</a> for detailed statistics.

#### **GENDER**