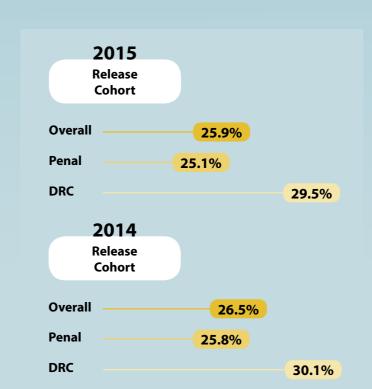

## **RECIDIVISM RATES<sup>13</sup>**

- <sup>3</sup> Recidivism rate is defined as the percentage of local inmates detained, convicted and imprisoned again for a new offence within two years from their release.
- <sup>4</sup> Major incidents are measured per fiscal year (FY) as published in the annual Budget Book. The assault rate refers to assault cases perpetrated by inmates and who are charged under aggravated prison offences. Such cases would include any attack by inmates on prisons officers,