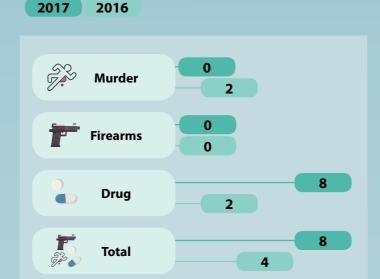

rrectional **The Yellow Ribbon** Right Rehabilitation **Community Partnerships** to Institution A4 Practices Project

# **DRC INMATE POPULATION** (SINGAPORE CITIZENS AND PERMANENT RESIDENTS)11

http://www.sps.gov.sg for detailed statistics.

as at 31 December of each year

#### **GENDER**



## **DRC INMATE ADMISSIONS**<sup>12</sup>

as at 31 December of each year

### **GENDER**



## **DRC INMATE RELEASES**

as at 31 December of each year

#### **GENDER**



<sup>1</sup>The DRC Regime is meant for local inmates only. The figures refer to the number of DRC <sup>12</sup>The figures refer to the number of DRC admissions for the calendar year inmates who are among the inmate population as at the end of the respective year.

# **NUMBER OF CAPITAL EXECUTIONS**

as at 31 December of each year



## **RECIDIVISM RATES<sup>13</sup>**



- <sup>3</sup> Recidivism rate is defined as the percentage of local inmates detained, convicted and imprisoned again for a new offence within two years from their release.
- <sup>4</sup> Major incidents are measured per fiscal year (FY) as published in the annual Budget Book. The assault rate refers to assault cases perpetrated by inmates and who are charged under aggravated prison offences. Such cases would include any attack by inmates on prisons officers,

t <u>http://www.sps.gov.sg</u> for detailed statist<u>ics.</u>

## MAJOR INCIDENTS<sup>14</sup>



# **DAY REPORTING ORDER** (DRO)<sup>16</sup>

as at 31 December of each year



<sup>16</sup> Day Reporting Order (DRO), a Community-Based Sentencing (CBS) option introduced in the Criminal Proc