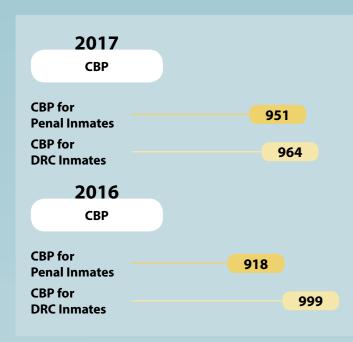

# COMMUNITY-BASED PROGRAMMES (CBP)

as at 31 December of each year

#### **EMPLACEMENT NUMBER**