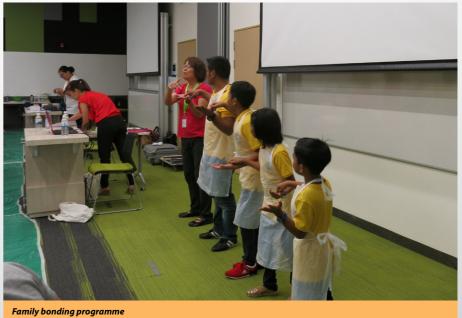

Besides AMP, SPS works closely with other community agencies that run family programmes and provide family support services, including:

| Family Programmes               | Fei Yue Community Services and Lakeside Family Services run Family Programmes that seek to maintain and strengthen relationships between the inmates and their families. The aim is for the period of incarceration to not be detrimental to the family.                                                                                                                                                                                                      | Lakeside Family Services Changing Lives, Transforming Communities |
|---------------------------------|---------------------------------------------------------------------------------------------------------------------------------------------------------------------------------------------------------------------------------------------------------------------------------------------------------------------------------------------------------------------------------------------------------------------------------------------------------------|-------------------------------------------------------------------|
| Family Resource Centre<br>(FRC) | The FRCs at Prison Link Centre (Changi) were set up to address the needs of inmates and their family members while the former are in prison, especially if they are not aware of the community resources available. The two FRCs are run by Fei Yue Community Services and Nexus Family Resource Centre.                                                                                                                                                      | AMKFSC COMMUNITY SERVICES                                         |
| Project Relate                  | Singapore Children's Society (SCS) conducts Project Relate, a 11-week family programme that aims to heal and strengthen family ties between inmates and their children. The programme begins with weekly group sessions on parenting and culminates in a two-hour visit for incarcerated parents, children and their caregivers. SCS conducts two runs of Project Relate each year at selected institutions.                                                  | Children's SOCIETY Caring for the Future                          |
| Kids in Play                    | The Salvation Army Prison Support Services – Kids in Play (KIP) aims to strengthen the relationship between inmates and their children, and keep inmates motivated through family support. KIP conducts two sessions of Family Bonding Programmes in various institutions each year during the June and December school holidays. Volunteers with KIP also run a playroom within Prison Link Centre (Changi) every weekday to engage the children of inmates. | THE SALVATION SALVARMY                                            |
| Date with Dad & Family CARE     | Focus on the Family Singapore runs integrated Family<br>Programmes in prisons, helping incarcerated parents reconcile<br>and reconnect with their families. Programmes like Date<br>with Dad and Family CARE strengthen relationships between<br>incarcerated fathers and their children.                                                                                                                                                                     | FCUS<br>ON FAMILY.<br>Singapore                                   |