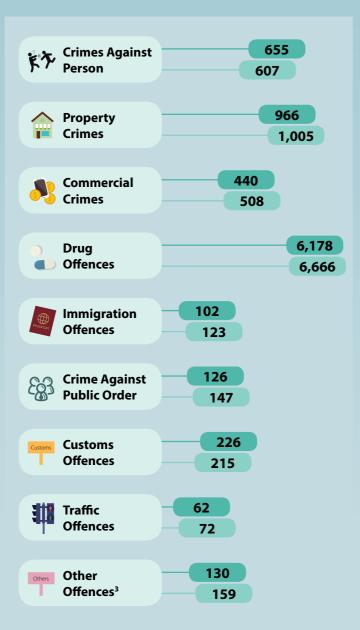

to support the inmates.





ntents / Commissioner's / Directorate / Prison Without / Prison Without / Changi Women's Prison / Accurate Assessment, / Correctional / Synergies Through / The Yellow Ribbon / Statistics / Alma Foreword / Members / Guards / Walls / to Institution A4 / Right Rehabilitation / Practices / Community Partnerships / Project / Statistics / Alma



Please refer to the '2017 SPS Annual Statistics Release' on ourl website at <u>http://www.sps.gov.sg</u> for detailed statistics. Please refer to the '2017 SPS Annual Statistics Release' on our website at <a href="http://www.sps.gov.sg">http://www.sps.gov.sg</a> for detailed statistics.

# CONVICTED PENAL INMATE POPULATION<sup>1</sup>

as at 31 December of each year

#### **GENDER**





# MAIN OFFENCE GROUP<sup>2</sup>







# CONVICTED PENAL ADMISSIONS<sup>4</sup>

as at 31 December of each year

#### **GENDER**





## MAIN OFFENCE GROUP<sup>5</sup>



|