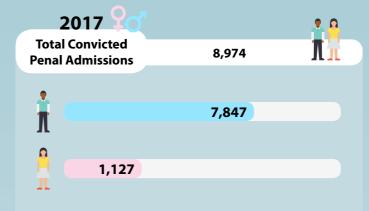

# CONVICTED PENAL ADMISSIONS<sup>4</sup>

as at 31 December of each year

#### **GENDER**