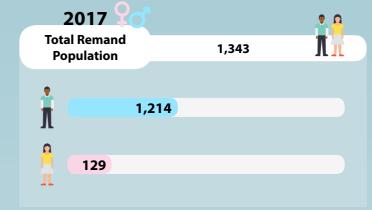

tional **The Yellow Ribbon** Statistics to Institution A4 Right Rehabilitation Guards Practices Project

# **CONVICTED PENAL RELEASES**

as at 31 December of each year

te at http://www.sps.gov.sg for detailed statistics.

ease refer to the '2017 SPS Annual Statistics Release' on our website at <a href="http://www.sps.gov.sg">http://www.sps.gov.sg</a> for detailed statistics.

#### **GENDER**



# **CRIMINAL LAW DETAINEE** (CLD) POPULATION7

as at 31 December of each year

#### **GENDER**





## **TYPE OF CRIMINAL ACTIVITY**

2017 2016





The CLD population refers to the number of persons detained under the Criminal Law (Temporary Provisions) Act and are among the population as at the end of the respective year.

# **REMAND POPULATION8** as at 31 December of each year

#### **GENDER**





## MAIN OFFENCE GROUP9

2017 2016

| Crimes Again<br>Person       | 195<br>157     |
|------------------------------|----------------|
| Property<br>Crimes           | 234            |
| Commercial Crimes            | 82<br>74       |
| Drug<br>Offences             | 698<br>580     |
| Immigration Offences         | - 18<br>- 36   |
| Crime Agains<br>Public Order | t — 48<br>— 36 |
| Customs Offences             | - 30<br>- 22   |
| Traffic Offences             | - 16<br>11     |
| Others Other                 | - 22           |

22

Offences<sup>10</sup>

<sup>&</sup>lt;sup>10</sup> Examples of "Other Offences" include National Registration Offences, National Service Related Offences, and Telecommunication & Computer Related Offences.



<sup>&</sup>lt;sup>8</sup> Remand population fi