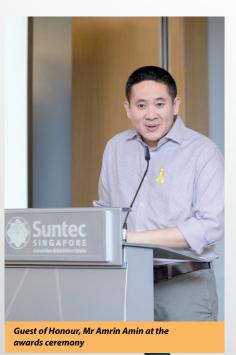

# YELLOW RIBBON **CELEBRATING SECOND CHANCES AWARDS CEREMONY** (SATURDAY, 4 NOVEMBER 2017)

Organised by the CARE Network, the Yellow Ribbon Celebrating Second Chances (C2C) Awards Ceremony aims to recognise and celebrate the efforts of ex-offenders who have stayed crime and drug-free.

Into its sixth edition, last year's ceremony saw awards being presented to 197 ex-offenders who have turned their lives around and successfully reintegrated into the community.

Guest of Honour, Parliamentary Secretary for Ministry of Home Affairs and Health, Mr Amrin Amin, commended the award recipients for their resilience and achievements, saying, "Rehabilitation and recovery begins with you, and you must stay the course. Today is an important milestone in your lives as we are here to celebrate your success. You have shown that it is possible to turn your lives around."