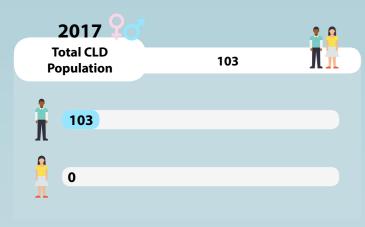

# **CRIMINAL LAW DETAINEE** (CLD) POPULATION7

as at 31 December of each year

#### **GENDER**

## **TYPE OF CRIMINAL ACTIVITY**

2017 2016

The CLD population refers to the number of persons detained under the Criminal Law (Temporary Provisions) Act and are among the population as at the end of the respective year.