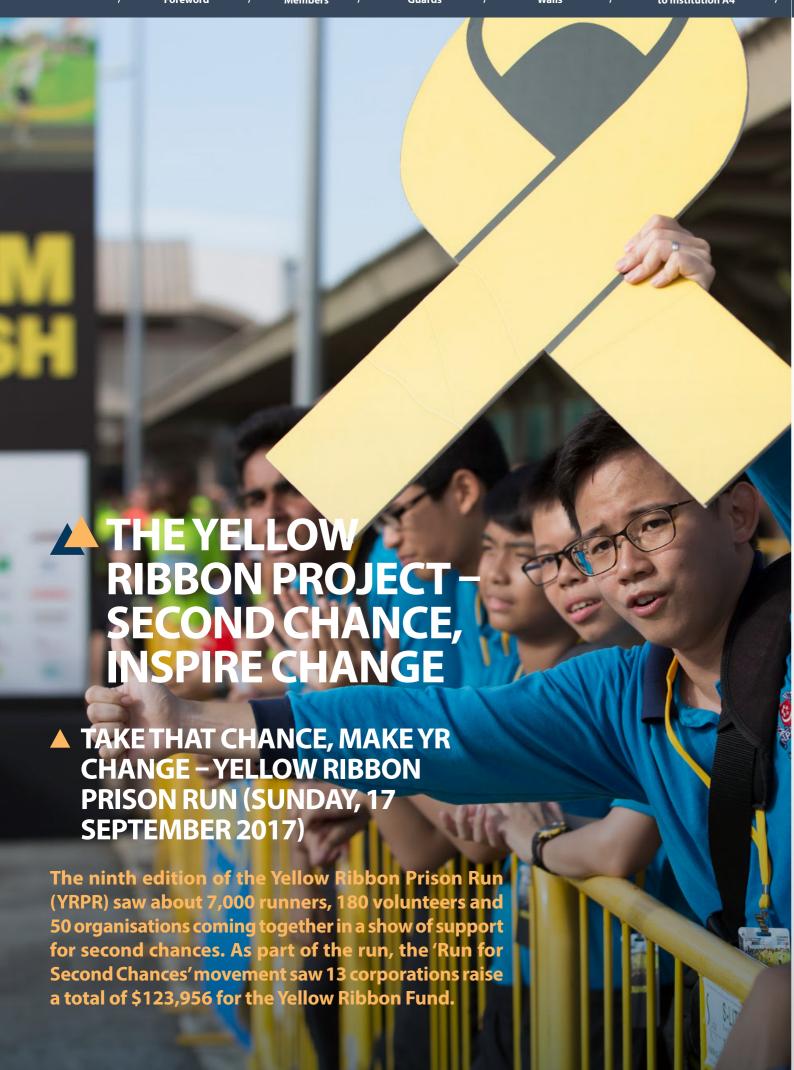

This year, the Yellow Ribbon Project (YRP) rolled out a volunteer-based First Aider Marker initiative, in collaboration with the Ministry of Home Affairs (MHA). More than 300 first aid-trained participants donned a black armband with a red cross to denote their ability to provide first aid assistance to fellow participants. This pilot initiative aimed to improve safety at the mass sporting event, and served as an additional medical safety measure put in place during the YRPR.

Guest of Honour Deputy Prime Minister Teo Chee Hean said, "We must open up our hearts, reach out to, and also help them, in whatever ways we can, to feel back at home in the community. We want our citizens, our people – even if they have had some difficulties in the past – to be able to have a chance to come back and make something of their lives. This is a very important aspect of being Singaporean."