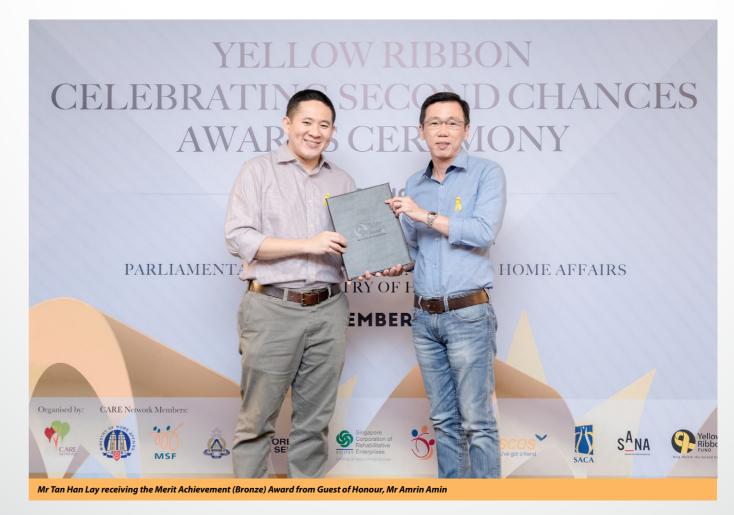

# **▲ SUCCESS STORY**

Mr Tan Han Lay, an award recipient of the Merit Achievement (Bronze) Award, has stayed crime and drug-free since his release in 2010.

With the unconditional support from his wife, Mr Tan spent time rebuilding his life. He now runs his own company where close to 40 per cent of his employees are ex-offenders. He believes that they too can rebuild their lives if they are given a second chance. Mr Tan aspires to be someone who can go forth and extend a helping hand to ex-offenders.

Apart from his family, Mr Tan remembers the help provided by the community in his rehabilitation journey. He is especially grateful to the Teen Challenge for providing counselling support and opportunities for skills training, which enhanced his employability and enabled him to get back on his feet. Today, Mr Tan and his wife actively volunteer as prison counsellors to support the inmates.