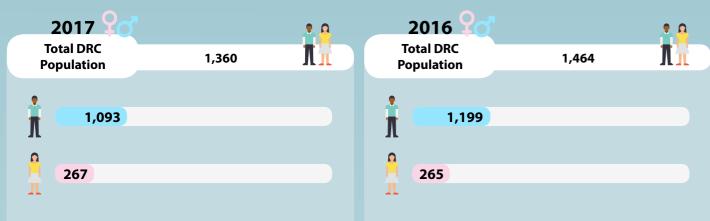

# **DRC INMATE POPULATION** (SINGAPORE CITIZENS AND PERMANENT RESIDENTS)11

http://www.sps.gov.sg for detailed statistics.

as at 31 December of each year

#### **GENDER**