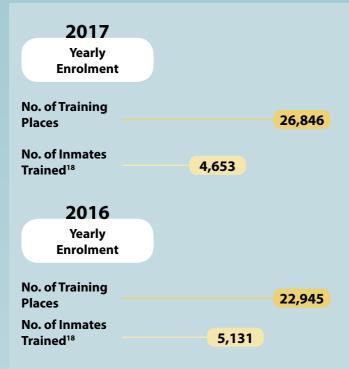

# **VOCATIONAL PROGRAMMES**

as at 31 December of each year

#### EMPLOYABILITY SKILLS TRAINING<sup>17</sup>

#### **WORK PROGRAMMES**<sup>19</sup>

<sup>&</sup>lt;sup>17</sup> Employability Skills Training Programmes are provided by SPS and SCORE to equip inmates with relevant job skills. SPS and SCORE's training system is aligned to Workforce Singapore's WSQ framework. Examples of training offered includes Workplace Literacy and Numeracy (WPLN), Employability Skills, Certified Service Professional (CSP) and Certified Operations Specialist (COS). Vocational skills training such as the National ITE Certificate (NITEC) in Electronics, WSQ Operate Forklift and Certificate in Generic Manufacturing (CGM), WSQ Retail Operations and WSQ Hotel Accommodation and Services were also conducted.