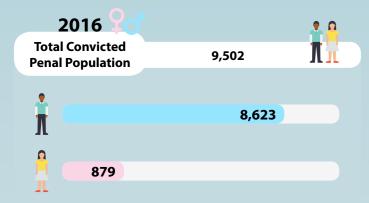

# CONVICTED PENAL INMATE POPULATION<sup>1</sup>

as at 31 December of each year

#### **GENDER**