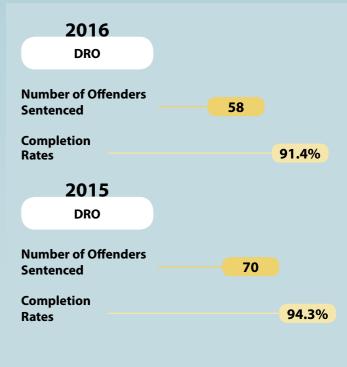

# **DAY REPORTING ORDER** (DRO)<sup>16</sup>

as at 31 December of each year

<sup>16</sup> Day Reporting Order (DRO), a Community-Based Sentencing (CBS) option introduced in the Criminal Procedure Code 2010, is administered by SPS whereby an offender reports to a Day Reporting Centre for counselling and rehabilitation programmes instead of serving a sentence in prison. Sentencing numbers and completion rates are provided up to end 2016 as DRO sentences take three to 12 months for completion.