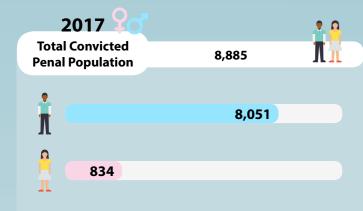

# CONVICTED PENAL INMATE POPULATION<sup>1</sup>

as at 31 December of each year

#### **GENDER**