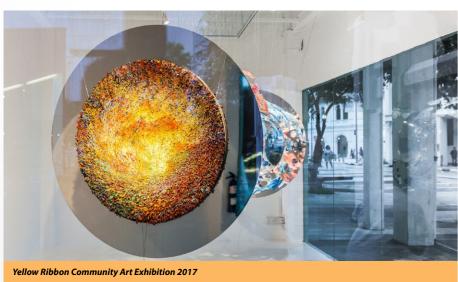

# **▲ FOR BETTER ENDINGS AND NEW BEGINNINGS - YELLOW RIBBON COMMUNITY ART EXHIBITION** (7TO 21 OCTOBER 2017)

Exhibition (YRCAE), held at SAM at 8Q, marked the eighth year of partnership between YRP and Singapore Art Musuem (SAM). The YRCAE is a platform for inmates to reach out to the community and mend family relationships, while showcasing their talents, creativity and artistic inclinations.

The Yellow Ribbon Community Art Themed "For Better Endings and New Beginnings", the exhibition highlighted inmates' resolve in righting past wrongs, and starting anew with their loved ones. The exhibition showcased a total of 108 artworks created by inmate artists on different mediums, such as canvas, ceramics and sculptures; providing a window into the artists' inner struggles and resolve to forge a brave new path ahead.

"With this event, we hope to encourage greater acceptance of second chances through the adoption of artworks, and among those who come to view the artworks. We want everyone to appreciate the talent that the inmates have," said DSP Cheong Wee Ling, Vice-Chairperson for the YRCAE Committee.