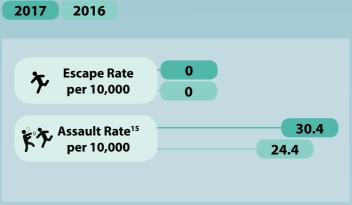

## **RECIDIVISM RATES<sup>13</sup>**

- <sup>3</sup> Recidivism rate is defined as the percentage of local inmates detained, convicted and imprisoned again for a new offence within two years from their release.
- <sup>4</sup> Major incidents are measured per fiscal year (FY) as published in the annual Budget Book. The assault rate refers to assault cases perpetrated by inmates and who are charged under aggravated prison offences. Such cases would include any attack by inmates on prisons officers,